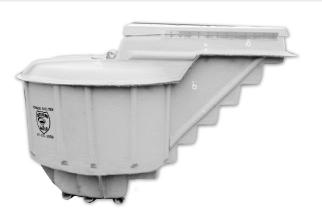

### **STORM SHIELD 8**

Seating for 8 Adults
Weight: 900 lbs.
Interior L6'-11"x W4'-8"x H5'-5"
Exterior L11'-9"x W5'-2" x H7'-6"

Easy Installation - Installs in 4 to 5 hours ● Durable
"No Rust" Fiberglass Construction ● Mold /Mildew
Resistant Interior ● Easy Release Exterior Latch ●
Easy-open Doors with Pneumatic Cylinder ● 3 Interior
Latching Devices with Pull Through Protection ●
Stainless Steel Continuous Hinge ● Safety Handrail and
Non-Skid Walking Surface on Stairs ● Well Ventilated
Compartment -Two 6"Air Vents Protected by Ballistic
Tested Door ● Carpeted Floor ● Comfortable Molded-in
Bench Seating ● Complete Composite Anchoring System