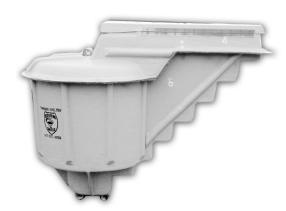

### **STORM SHIELD 6**

Seating for 6 Adults
Weight: 800 lbs.
Interior L5'-5"x W4'-8"x H5'-5"
Exterior L10'-3"x W5'-2" x H7'-6"

Easy Installation - Installs in 4 to 5 hours • Durable
"No Rust" Fiberglass Construction • Mold /Mildew
Resistant Interior • Easy Release Exterior Latch •
Easy-open Doors with Pneumatic Cylinder • 3 Interior
Latching Devices with Pull Through Protection •
Stainless Steel Continuous Hinge • Safety Handrail and
Non-Skid Walking Surface on Stairs • Well Ventilated
Compartment -Two 6" Air Vents Protected by Ballistic
Tested Door • Carpeted Floor • Comfortable Molded-in
Bench Seating • Complete Composite Anchoring System