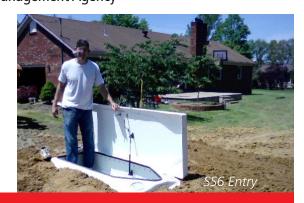

Interior Door locks • Well Ventilated Compartments • Mold/ Mildew Resistant Interior • Comfortable Molded-in Bench Seating • Accommodates Adults & Children Alike

"Underground Shelter is the safest place during a storm."
The Federal Emergency Management Agency