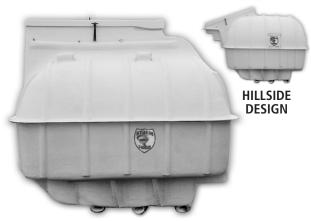

### **STORM SHIELD 12**

FLAT GROUND DESIGN Seating for 12-15 Adults Weight: 1000 lbs.

Interior L8'-8"x W6'-10"x @Seat H5'-8" @walkway H7'-2"

Flat Ground Exterior L8'-9"x W7'-6" x H7'-8" Hillside Design Exterior L12'-4"xW7'-6"xH7'-8"

Easy Installation - Installs in 4 to 5 hours • Durable "No Rust" Fiberglass Construction • Mold /Mildew Resistant Interior • Easy Release Exterior Latch • Easy-open Doors with Pneumatic Cylinder • 3 Interior Latching Devices with Pull Through Protection • Stainless Steel Continuous Hinge • Safety Handrail and Non-Skid Walking Surface on Stairs • Well Ventilated Compartment -Three 6"Air Vents Protected by Ballistic Tested Door • Carpeted Floor • Comfortable Moldedin Bench Seating • Three Anchoring Pipes Included (Concrete Ballast Purchased Separately)