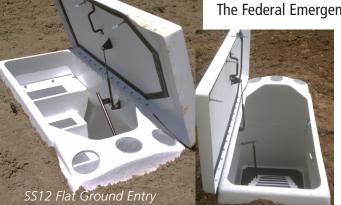

### **STORM SHIELD 12**

FLAT GROUND DESIGN Seating for 12-15 Adults Weight: 1000 lbs.

Interior L8'-8"x W6'-10"x @Seat H5'-8" @walkway H7'-2"

Flat Ground Exterior L8'-9"x W7'-6" x H7'-8" Hillside Design Exterior L12'-4"xW7'-6"xH7'-8"