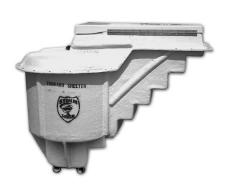

### **STORM SHIELD 4**

Seating for 4 Adults
Weight: 600 lbs.
Interior L4'-8"x W4'-8"x H5'-5"
Exterior L10'-0"x W5-2" x H7'-6"

Easy Installation - Installs in 4 to 5 hours w Durable
"No Rust" Fiberglass Construction w Mold /Mildew
Resistant Interior w Easy Release Exterior Latch ●
Easy-open Doors with Pneumatic Cylinder ● 3 Interior
Latching Devices with Pull Through Protection ●
Stainless Steel Continuous Hinge ● Safety Handrail and
Non-Skid Walking Surface on Stairs ● Well Ventilated
Compartment -Two 6"Air Vents Protected by Ballistic
Tested Door ● Carpeted Floor ● Comfortable Molded-in
Bench Seating ● Complete Composite Anchoring System